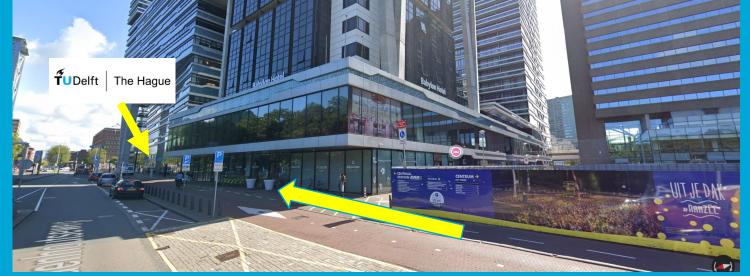

#### **From Central Station The Hague**

- Exit The Hague CS at its north-east entrance
- Walk to Bezuidenhoutseweg side, passing by the main entrances of Babylon Hotel and Pels Rijken, to No. 63
- You will see TU Delft The Hague on your right side.

#### From the Q-Park Pr.Irenestraat 1

- Take the elevator to the ground floor, you are then inside of New Babylon building
- If you see DE café, please turn left and cross the building by walking towards the Sport City
- Take the exit next to the Sport City entrance and then turn right
- You will see TU Delft The Hague on your right side.

#### From the Bicycle parking (Fietsenstalling) Central Station

- After parking your bike, you can take any exits to exit the parking
- Walk towards the Babylon Hotel and keep walking to the east side after passing by Babylon Hotel and Pels Rijken.
- You will see TU Delft The Hague on your right side.