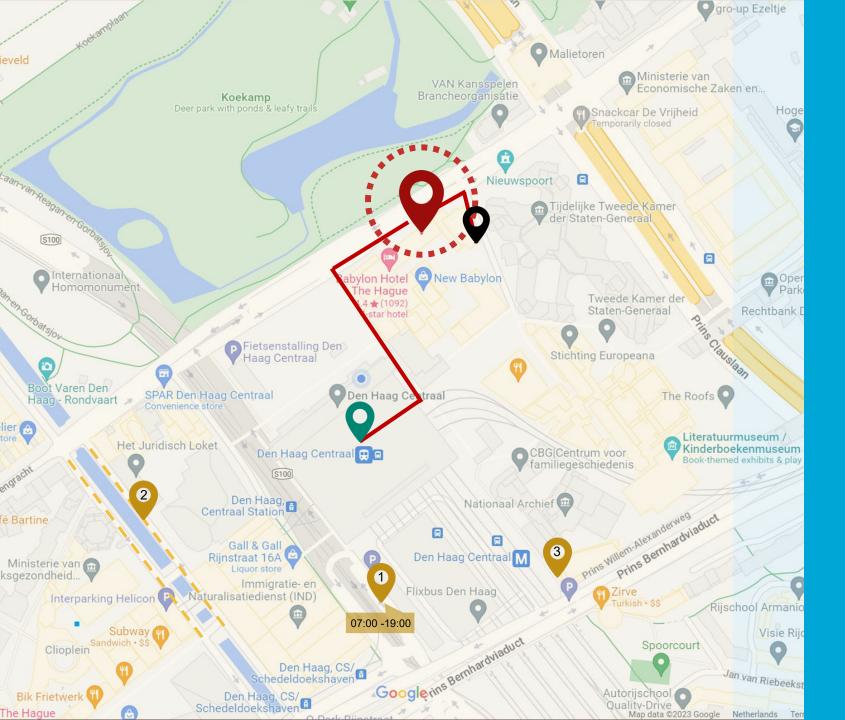

### Entrance

- TU Delft | The Hague is only accessible through this entrance.
- <u>Not accessible</u> from New Babylon entrances
- Entrance is at the road-side, Bezuidenhoutseweg, on the ground floor and right under the Sport City.
- The office of TU Delft The Hague is open for visitors <u>upon</u> <u>appointment</u> between 9 -17 hrs on workdays.

#### **From Central Station The Hague**

- Exit The Hague CS at its north-east entrance
- Walk to Bezuidenhoutseweg side, passing by the main entrances of Babylon Hotel and Pels Rijken, to No. 63
- You will see TU Delft The Hague on your right side.

#### From the Q-Park Pr.Irenestraat 1

- Take the elevator to the ground floor, you are then inside of New Babylon building
- If you see DE café, please turn left and cross the building by walking towards the Sport City
- Take the exit next to the Sport City entrance and then turn right
- You will see TU Delft The Hague on your right side.

#### From the Bicycle parking (Fietsenstalling) Central Station

- After parking your bike, you can take any exits to exit the parking
- Walk towards the Babylon Hotel and keep walking to the east side after passing by Babylon Hotel and Pels Rijken.
- You will see TU Delft The Hague on your right side.