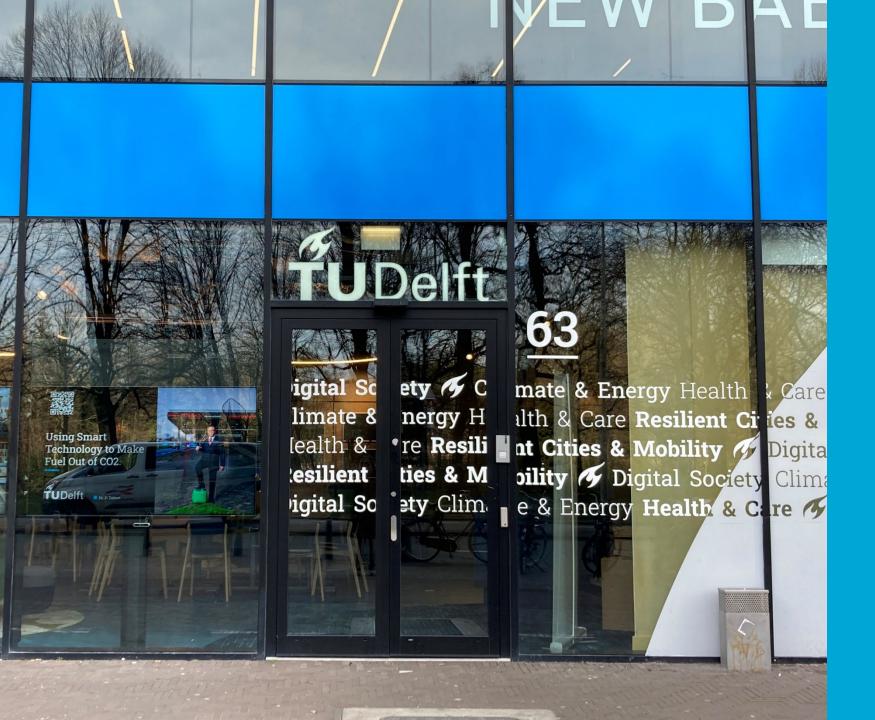

### Entrance

- TU Delft | The Hague is only accessible through this entrance.
- <u>Not accessible</u> from New Babylon entrances
- Entrance is at the road-side, Bezuidenhoutseweg, on the ground floor and right under the Sport City.
- The office of TU Delft The Hague is open for visitors <u>upon</u> <u>appointment</u> between 9 -17 hrs on workdays.