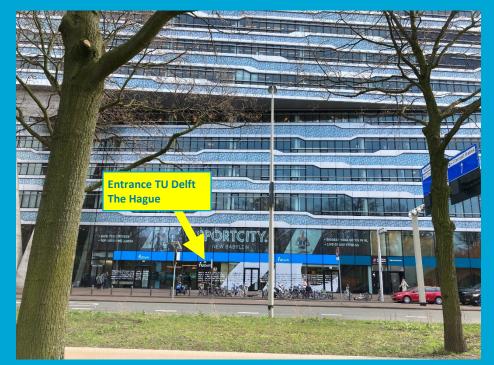

### Entrance

- TU Delft | The Hague is only accessible through this entrance.
- <u>Not accessible</u> from New Babylon entrances
- Entrance is at the road-side, Bezuidenhoutseweg, on the ground floor and right under the Sport City.
- The office of TU Delft The Hague is open for visitors <u>upon</u> <u>appointment</u> between 9 -17 hrs on workdays.

#### **From Central Station The Hague**

- Exit The Hague CS at its north-east entrance
- Walk to Bezuidenhoutseweg side, passing by the main entrances of Babylon Hotel and Pels Rijken, to No. 63
- You will see TU Delft The Hague on your right side.