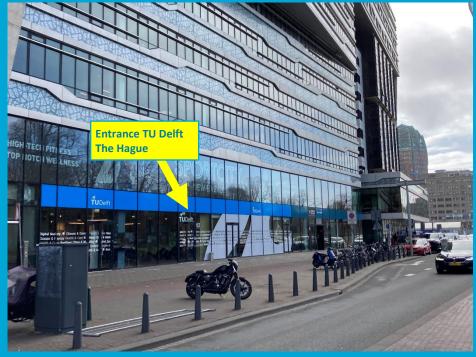

### Entrance

- TU Delft | The Hague is only accessible through this entrance.
- <u>Not accessible</u> from New Babylon entrances
- Entrance is at the road-side, Bezuidenhoutseweg, on the ground floor and right under the Sport City.
- The office of TU Delft The Hague is open for visitors <u>upon</u> <u>appointment</u> between 9 -17 hrs on workdays.

#### From the Q-Park Pr.Irenestraat 1

- Take the elevator to the ground floor, you are then inside of New Babylon building
- If you see DE café, please turn left and cross the building by walking towards the Sport City
- Take the exit next to the Sport City entrance and then turn right
- You will see TU Delft The Hague on your right side.