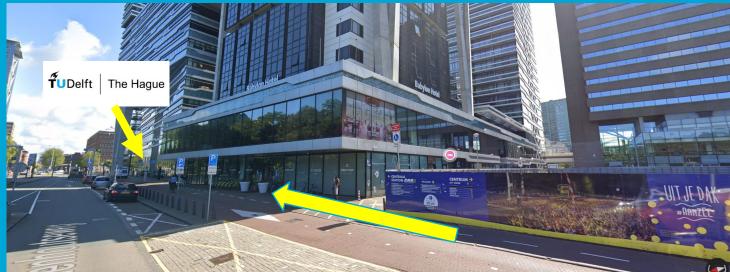

#### **From Central Station The Hague**

- Exit The Hague CS at its **north-east** entrance
- Walk to Bezuidenhoutseweg side, passing by the main entrances of Babylon Hotel and Pels Rijken, to No. 63
- You will see TU Delft The Hague on your right side.

#### From the Q-Park Pr.Irenestraat 1

- Take the elevator to the ground floor, you are then inside of New Babylon building
- If you see DE café, please turn left and cross the building by walking towards the Sport City
- Take the exit next to the Sport City entrance and then turn right
- You will see TU Delft The Hague on your right side.

#### From the Bicycle parking (Fietsenstalling) Central Station

- After parking your bike, you can take any exits to exit the parking
- Walk towards the Babylon Hotel and keep walking to the east side after passing by Babylon Hotel and Pels Rijken.
- You will see TU Delft The Hague on your right side.