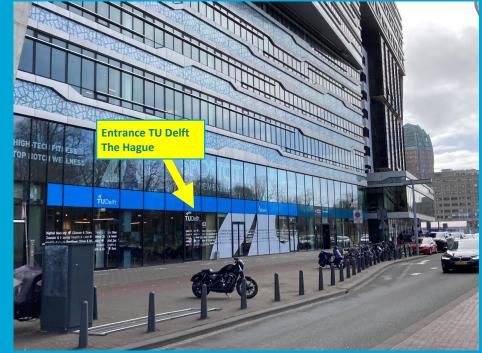

## Entrance

- TU Delft | The Hague is only accessible through this entrance.
- <u>Not accessible</u> from New Babylon entrances
- Entrance is at the road-side, Bezuidenhoutseweg, on the ground floor and right under the Sport City.
- The office of TU Delft The Hague is open for visitors <u>upon</u> <u>appointment</u> between 9 -17 hrs on workdays.