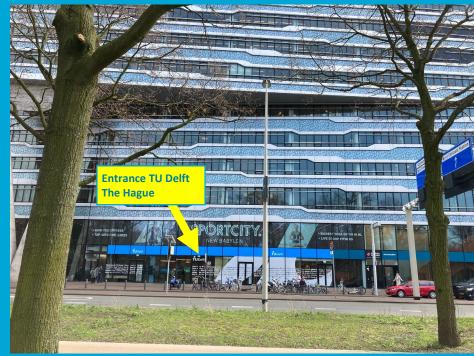

## Entrance

- TU Delft | The Hague is only accessible through this entrance.
- <u>Not accessible</u> from New Babylon entrances
- Entrance is at the road-side, Bezuidenhoutseweg, on the ground floor and right under the Sport City.
- The office of TU Delft The Hague is open for visitors <u>upon</u> <u>appointment</u> between 9 -17 hrs on workdays.