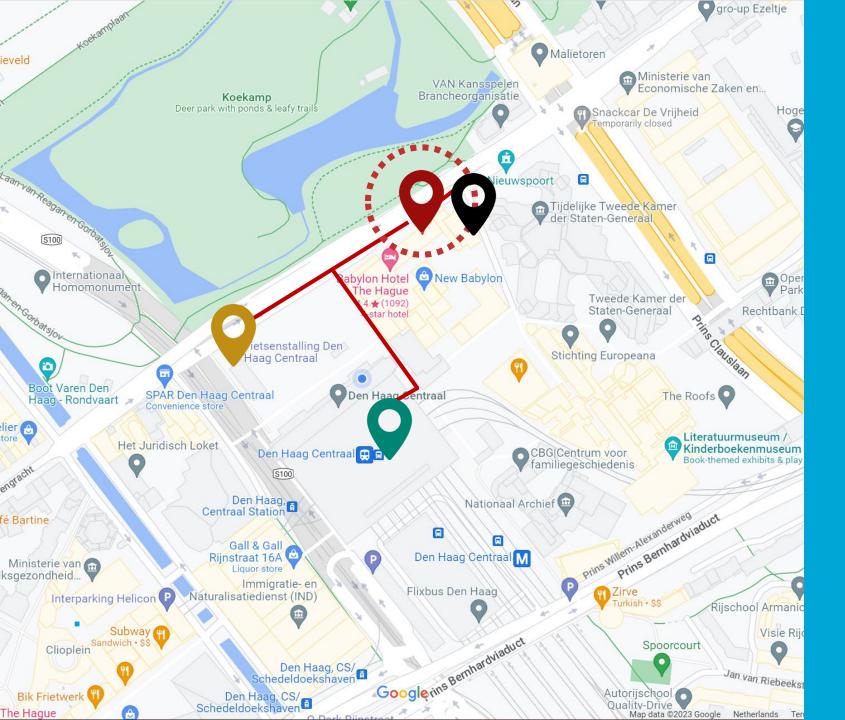

## Location

- TU Delft | The Hague Bezuidenhoutseweg 63 2594AC Den Haag
- The Hague Central Station (3 min walk)
  - Kon. Julianaplein 10, 2595 AA Den Haag
- Bicycle Parking (3 min walk)
  - Kon. Julianaplein 10, 2595 AA Den Haag
  - Car Parking: Q-Park (1 min walk)
    - Pr. Irenestraat 1, 2595 BD Den Haag

#### **From Central Station The Hague**

- Exit The Hague CS at its **north-east** entrance
- Walk to Bezuidenhoutseweg side, passing by the main entrances of Babylon Hotel and Pels Rijken, to No. 63
- You will see TU Delft The Hague on your right side.

#### From the Q-Park Pr.Irenestraat 1

- Take the elevator to the ground floor, you are then inside of New Babylon building
- If you see DE café, please turn left and cross the building by walking towards the Sport City
- Take the exit next to the Sport City entrance and then turn right
- You will see TU Delft The Hague on your right side.

#### From the Bicycle parking (Fietsenstalling) Central Station

- After parking your bike, you can take any exits to exit the parking
- Walk towards the Babylon Hotel and keep walking to the east side after passing by Babylon Hotel and Pels Rijken.
- You will see TU Delft The Hague on your right side.