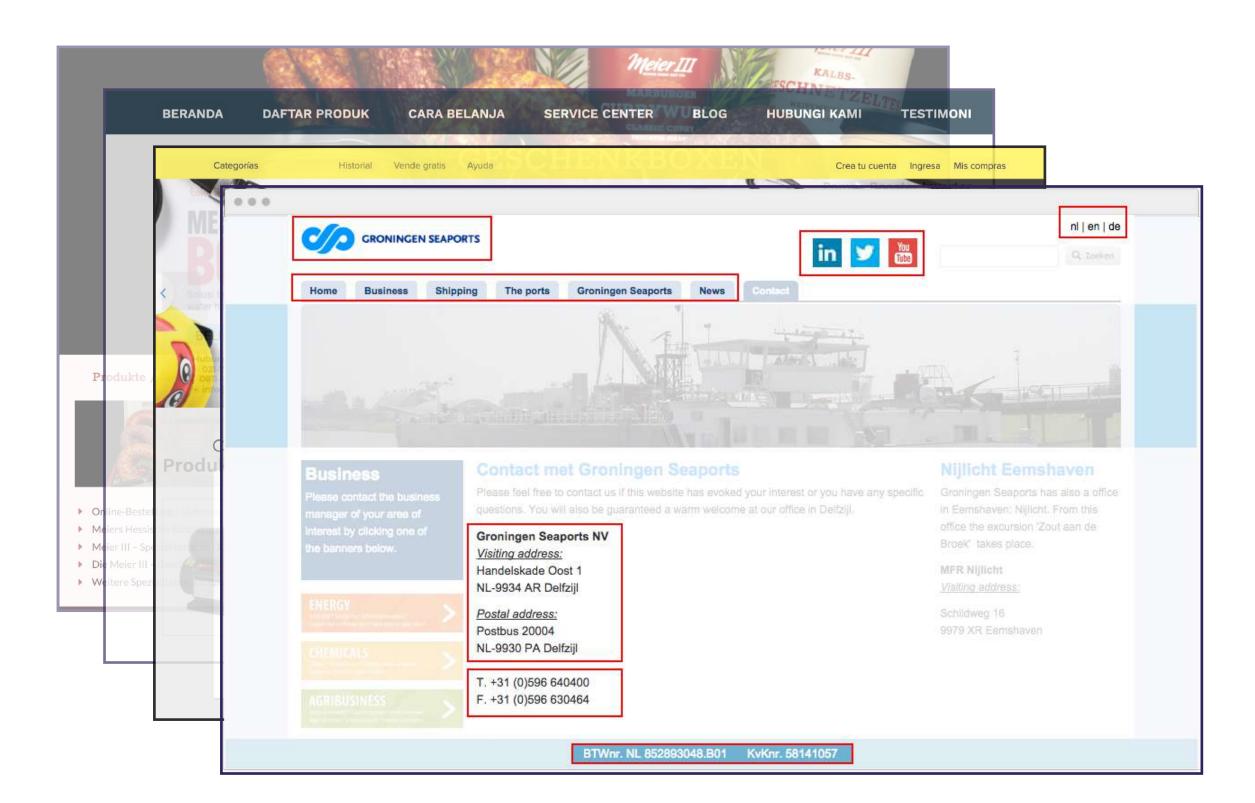

## Leveraging web data to inform Industrial Classifications and capturing economic dynamics

Veronika Vilgis, PhD Dataprovider.com



# Crawling the web

Monthly updates on:

- > 600 million domains
- > 25 million company websites
- > 200 data fields
- > 4 years of historical web data
- > 5 unique proprietary scores
- > 50 countries



"A business registry based on the internet."



#### > 200 variables per websites

|    | BUSINESS WE              | eps    | sites with SIC        | code                    |    |          |            |         |
|----|--------------------------|--------|-----------------------|-------------------------|----|----------|------------|---------|
|    |                          |        |                       |                         |    |          | STATUS     | 0 out c |
|    | <b>Filters</b> Y Website | e type | SIC code 26,178,638 r | ecords                  |    |          |            | 1 out c |
|    | Sheet Statistics         | Maj    | ps Trends Churn       | BETA                    |    |          | - BUSINESS | 7 out c |
|    | Hostname                 | :      | Country :