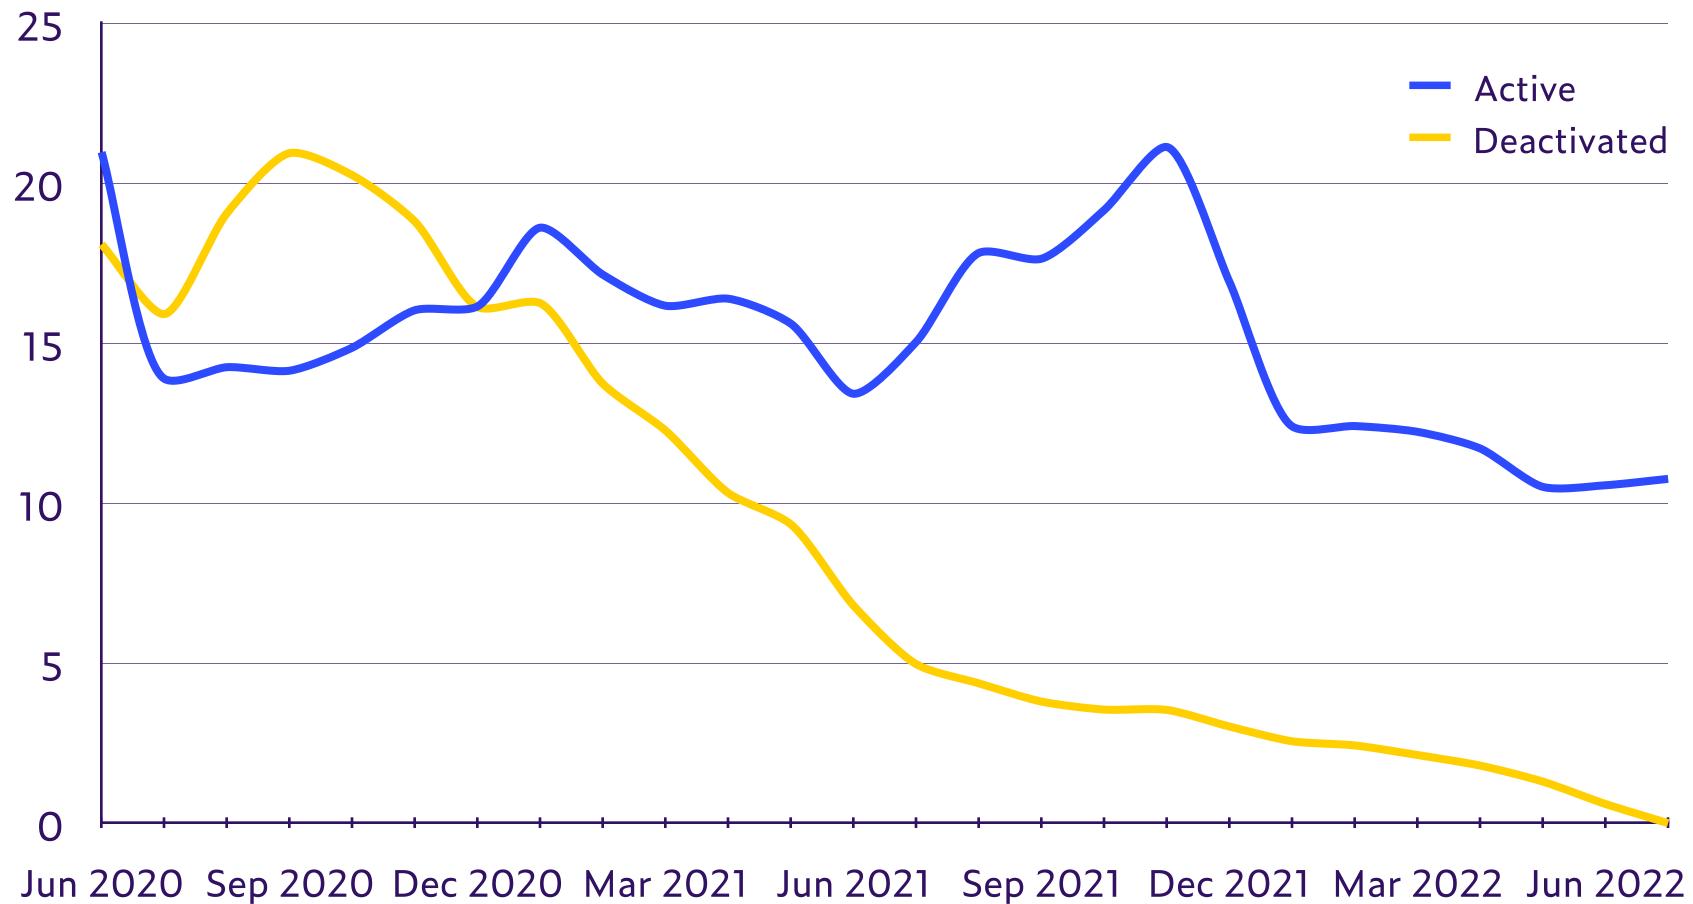

### • Number of US eCommerce sites by returned response: June 2020 – July 2022

Source: Dataprovider.com, September 2022

2

### Performance of 'winners' and 'losers' over time

#### Changes

Source: Dataprovider.com, September 2022