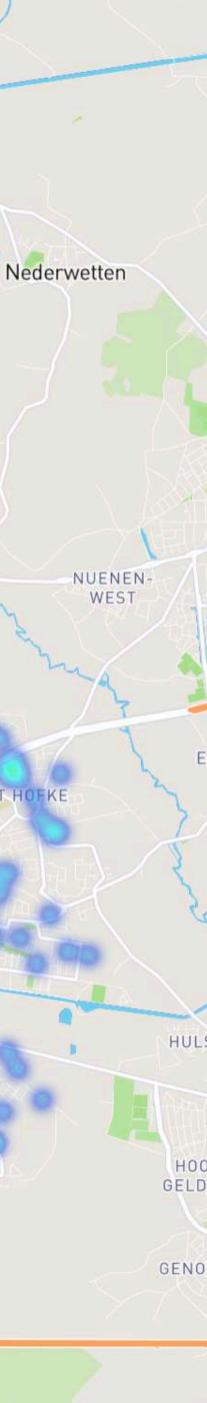

### • Number of US eCommerce sites by returned response: June 2020 – July 2022

Source: Dataprovider.com, September 2022

2