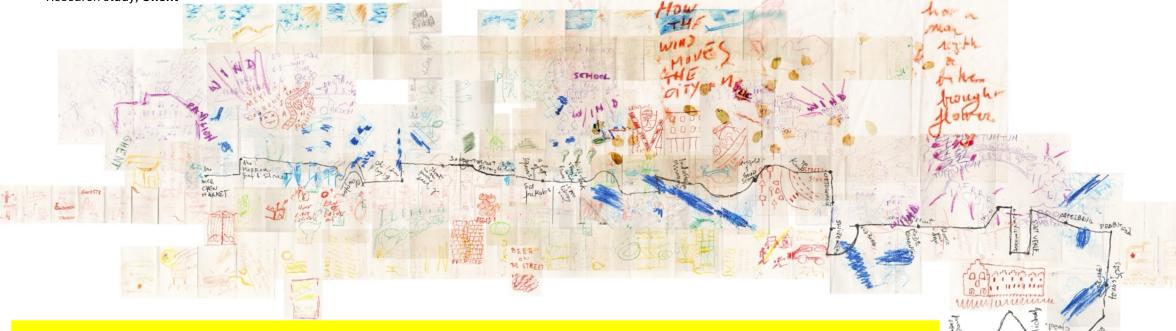

### Art-based methods with children

WHAT IS THE SPENSHT OF A CITY?

TO LOOK TOVARDS BRIGHT FUTURE

**Empathising** 

Co-designing books with students

Interdisciplinary Collective Mapping

Research study, Padova