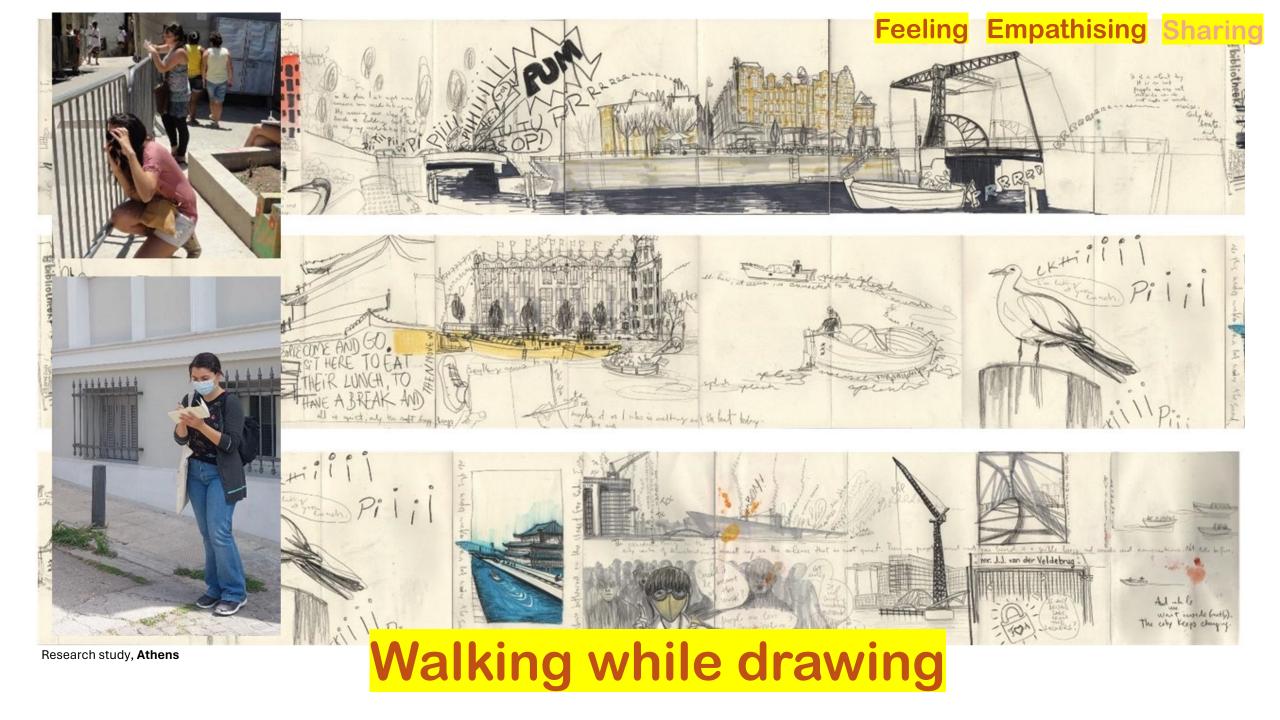

**Feeling Empathising** 

Research study, Almere Poort

Walking ... virtually

Feeling **Empathising Sharing** 

Research study, Almere Poort