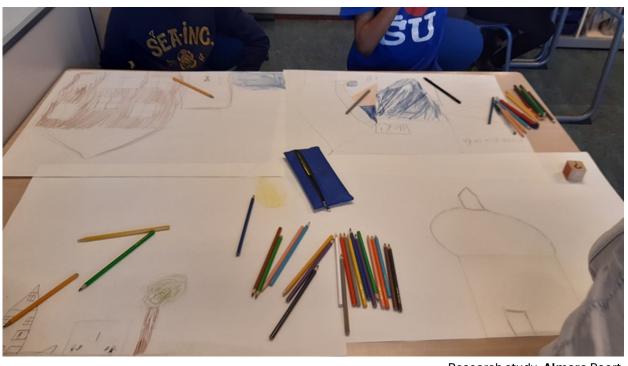

**Feeling Empathising** 

Research study, Almere Poort

Walking ... virtually

Feeling **Empathising Sharing** 

Research study, Almere Poort

# **Modelling ideas**

Research study, Almere Poort Empathising Sharing

Art-based methods with children

#### Feeling Empathising Sharing

Research study, **Almere** Poort