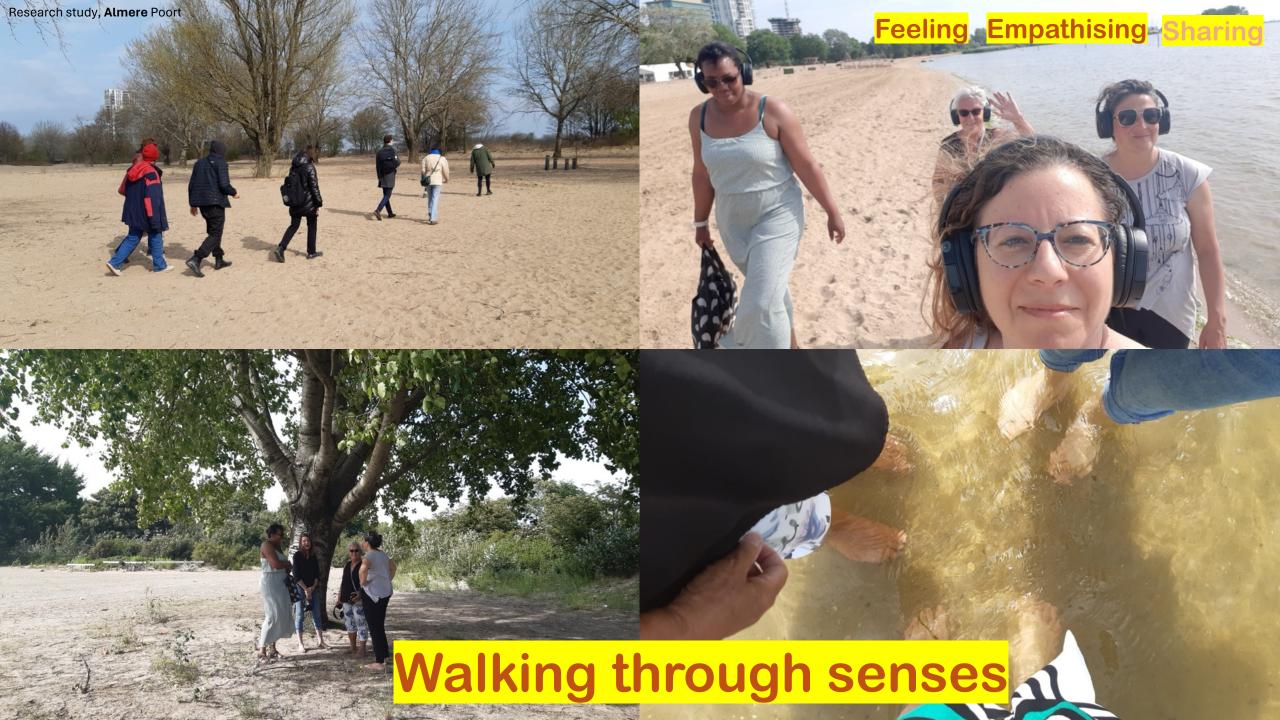

**Feeling Empathising** 

Research study, Almere Poort

Walking ... virtually

Feeling **Empathising Sharing** 

Research study, Almere Poort