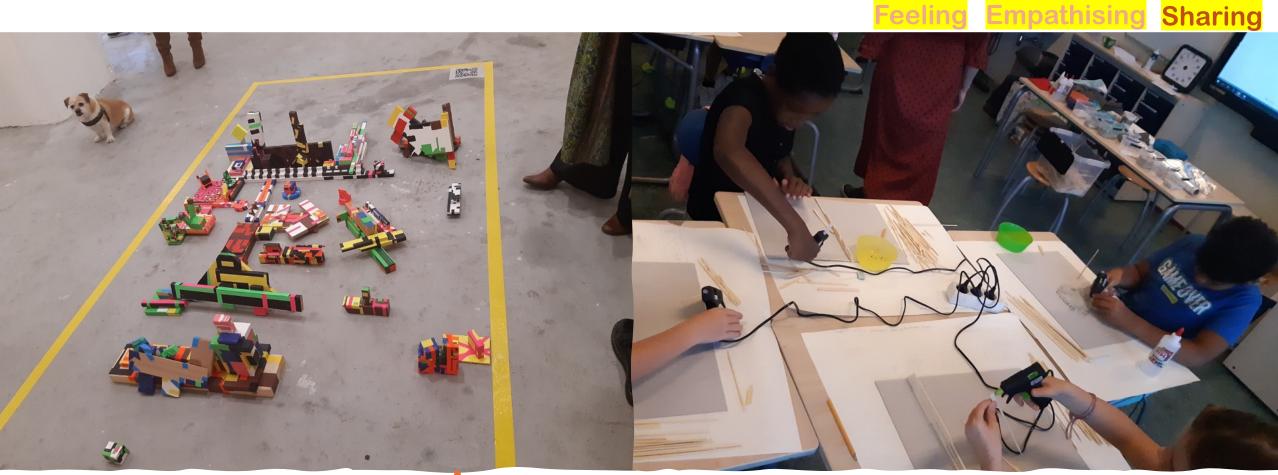

# **Modelling ideas**

Research study, Almere Poort Empathising Sharing

Art-based methods with children

#### Feeling Empathising Sharing

Research study, **Almere** Poort