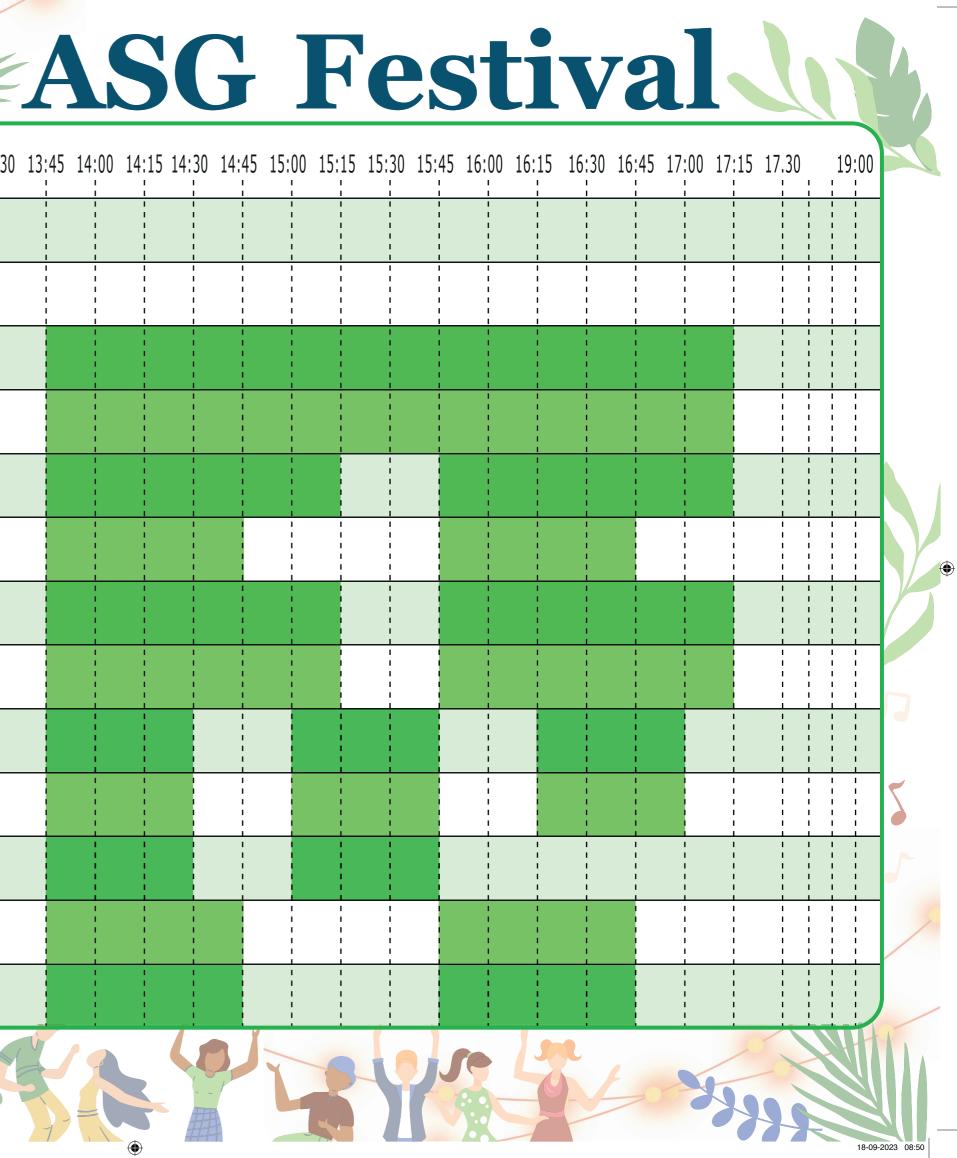

## WORKSHOP WHERE 13:00 13:15 13:30 13:45 14:00 14:15 14:30 14:45 15:00 15:15 15:30 15:45 16:00 16:15 16:30 16:45 17:00 17:15 17:30 Opening festival Amphitheatre Opening outdoor expo Amphitheatre 'Future of Animal' Festival grounds Graffiti wall Festival grounds Get a profile picture How to use your speaking voice Zodiac A0108 Filming with your smartphone Zodiac A0110 Taking pictures with Festival grounds your smartphone How to write a Haiku? Zodiac E1244 Aurora B9210 Speed date with colleagues How to speak to the press? Impulse Decision The big social quiz Zodiac Hall Dialogue at the outdoor Expo: Amphitheatre Future of Animal Aurora B9211 Lecture Animals in Art