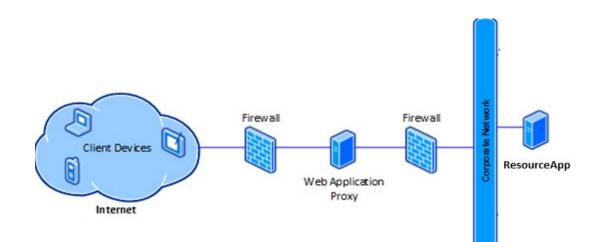

erview AirportMaps Mobile Applications**

#### WebRadar





### **Use Cases WebRadar**

#### **Ground Handlers**

- Ground Handlers can check positions of aircrafts, stands and vehicles
- > Operations center
- Winter operations(Positions of winter operation vehicles)
- Construction layer

#### Airlines

 Airline employees to check positions of aircrafts, stands and vehicles



#### AirportTeam

- > Airport operations control center
- Airport employees, security, hubairlines
- Stand Status indicators, Conflicts &Closings



#### Other Stakeholders

- Airside operations team
- > Airfield monitoring



In St. millet St. S. S. S.

### **Tech features**

**Crossover Platform** 



### **Internet access - Architecture**

#### Airlines and Airport partners can access the system from everywhere





### **Tech features**

Ē

#### Single Sign On (SSO) with two factor authenticator or User Login(with or without AD)



### **Cost saving**

With the web framework we use, T-Systems is able to develop mobile applications to support dedicated airport business processes in a cost saving and efficient manner.

For maintenance and system operations, the use of a common web framework for diverse mobile applications reduces the overall system complexity and training requirements, and thus allows for additional cost savings over the complete lifecycle of the applications.

The applications run in a standard web browser, software deployment on mobile devices is not necessary. The overall invest is protected by the use of up-to-date technologies like HTML5 and the support of the latest browser t