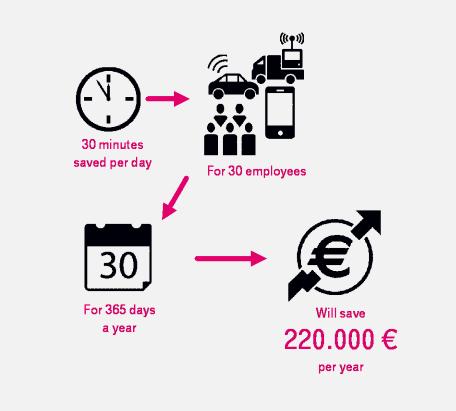

features**

Ē

#### Single Sign On (SSO) with two factor authenticator or User Login(with or without AD)



### **Cost saving**

With the web framework we use, T-Systems is able to develop mobile applications to support dedicated airport business processes in a cost saving and efficient manner.

For maintenance and system operations, the use of a common web framework for diverse mobile applications reduces the overall system complexity and training requirements, and thus allows for additional cost savings over the complete lifecycle of the applications.

The applications run in a standard web browser, software deployment on mobile devices is not necessary. The overall invest is protected by the use of up-to-date technologies like HTML5 and the support of the latest browser technologies.



### **Questions?**

# Thank you!



Vasile Octavian Mirea Product Manager Web T-Systems GmbH

+49 241 919-7339 Vasile.Mirea@t-systems.com