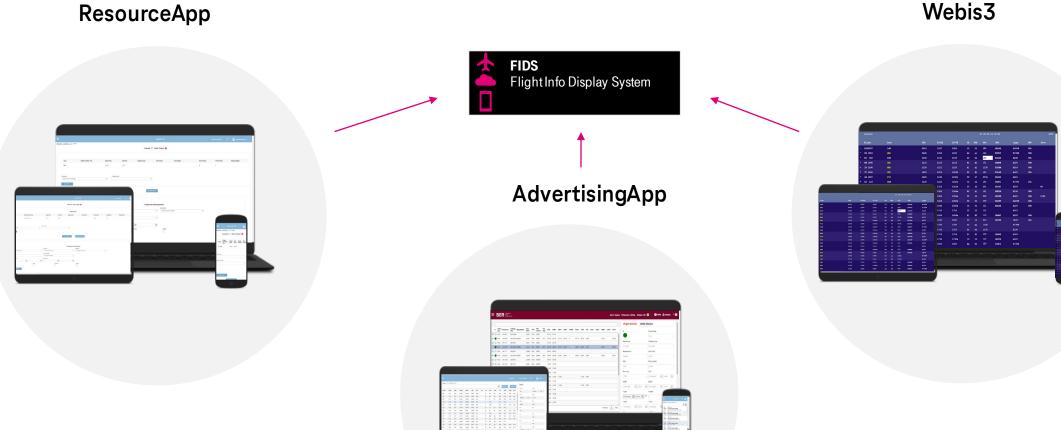

### **Our Airport Portfolio**

Besides our (Multi) Airport Core Modules like AODB, RMS, FIDS, GHAMS and our Systems Integration package we support our clients with specific adaptable applications Airport CDM, Situational Awareness Modules like our Airfield Monitoring and our Real Time Dashboard and Airport Analytics in combination with our DIGITAL APOC applications.