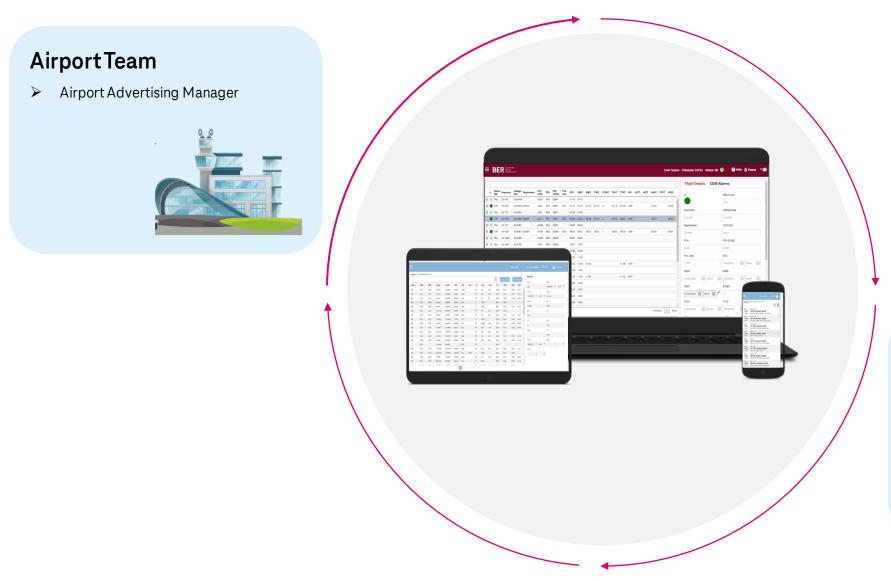

### **Airport Mobile Applications Introduction**

#### Advantages

Airport Mobile Applications displays/changes important and relevant airport information for the airport business process.

T-Systems' in-house developed Airport Mobile Applications optimize the productivity and increase the process efficiency.

Main advantages are:

- · Minimize the communication between stakeholders.
- Increased usability
- Cost reduction through time savings.
- · Improved security.
- Highly configurable data display.
- Integrates into the client hardware and software infrastructure.
- Supports improved accessibility: dark mode.
- Corporate design.