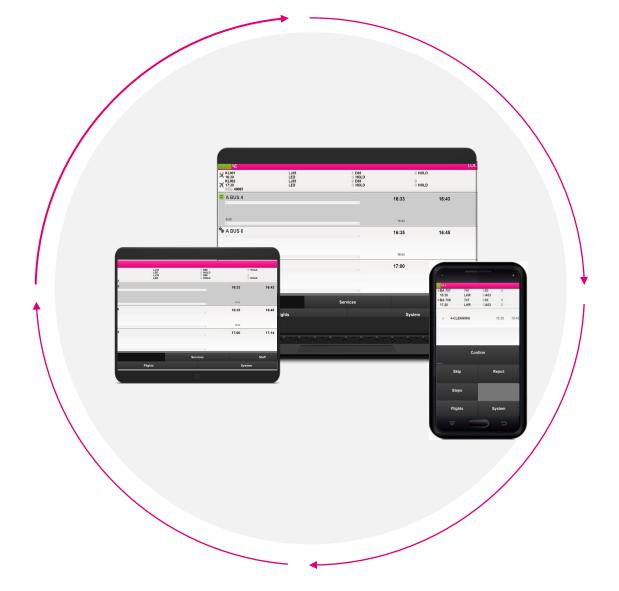

#### Advantages

Airport Mobile Applications displays/changes important and relevant airport information for the airport business process.

T-Systems' in-house developed Airport Mobile Applications optimize the productivity and increase the process efficiency.

Main advantages are:

- · Minimize the communication between stakeholders.
- Increased usability
- Cost reduction through time savings.
- · Improved security.
- Highly configurable data display.
- Integrates into the client hardware and software infrastructure.
- Supports improved accessibility: dark mode.
- Corporate design.