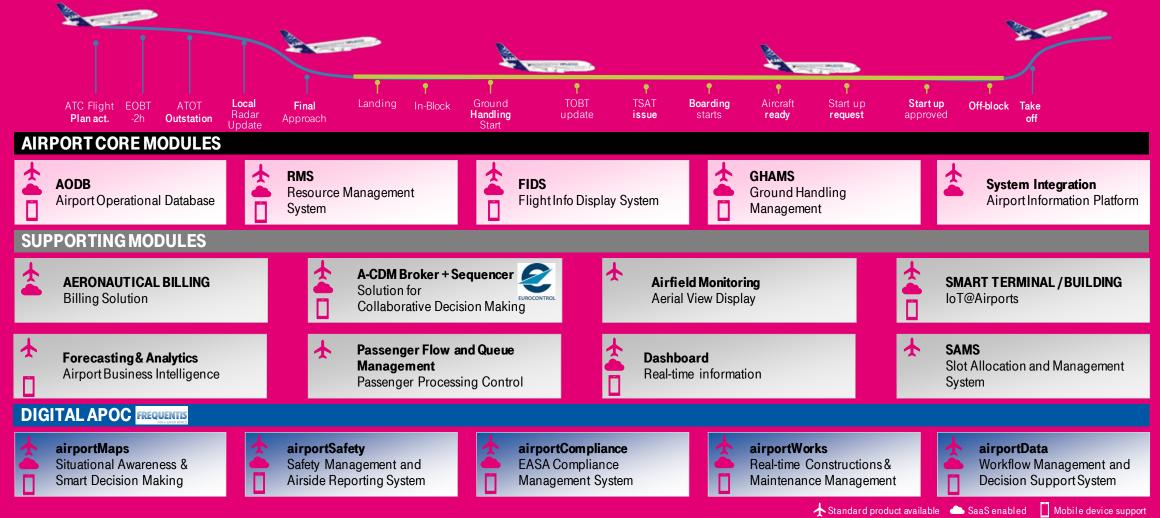

### **Our Airport Portfolio**

Besides our (Multi) Airport Core Modules like AODB, RMS, FIDS, GHAMS and our Systems Integration package we support our clients with specific adaptable applications Airport CDM, Situational Awareness Modules like our Airfield Monitoring and our Real Time Dashboard and Airport Analytics in combination with our DIGITAL APOC applications.