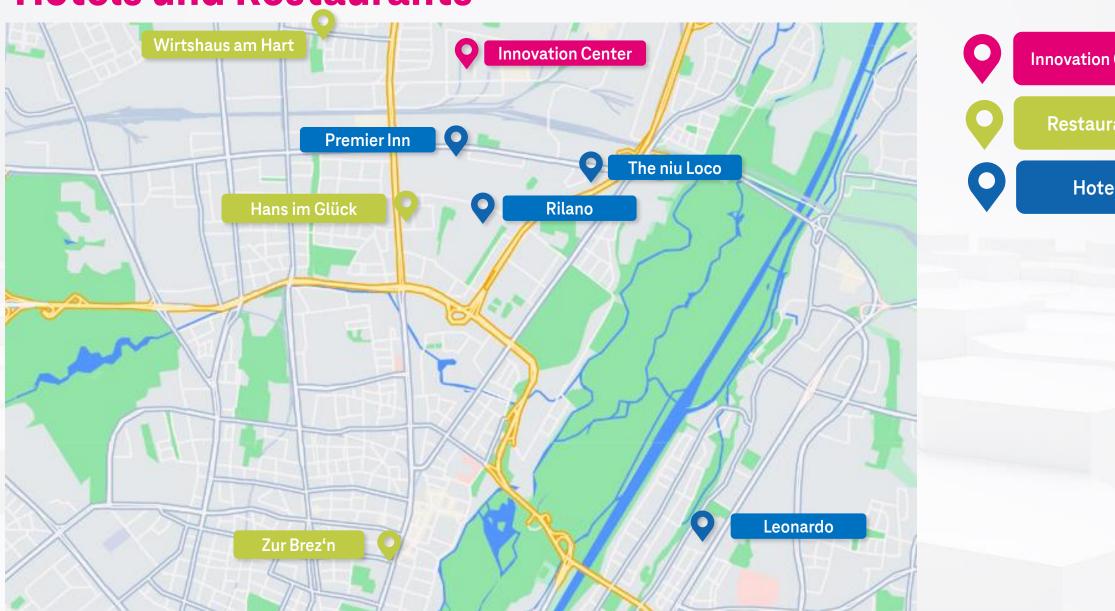

individually and accompany you during the event. Depending on the respective objectives, a broad range of methods can be applied, e.g. Design Thinking, Lego Serious Play® or Co-Creation.



#### Flexible room concept

The moveable furniture and technical equipment at Innovation Center Munich allows the room to be adapted to target group, format and group size in order to support achieving the workshop objectives in the best possible way.

### **Directions**



#### **Adress**

Elisabeth-Selbert-Str.1 80939 München







Parking spaces available on request



#### **Notice:**

The iron roller gate is the entrance to the site

(white bell on the left side)

Registration in the building

(upstairs on the left side)



Herzlich Willkommen im Innovation Center!

## **Hotels und Restaurants**



**Innovation Center** 

Hotels