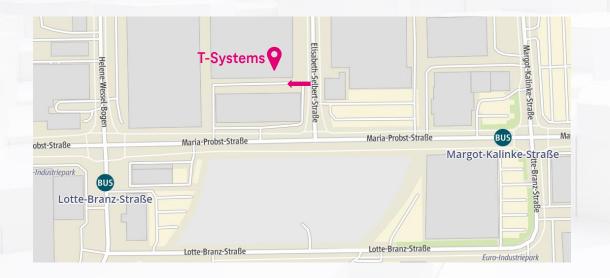

### **Directions**

#### **Adress**

Elisabeth-Selbert-Str.1 80939 München

Parking spaces available on request

#### **Notice:**

The iron roller gate is the entrance to the site

(white bell on the left side)

Registration in the building

(upstairs on the left side)

Herzlich Willkommen im Innovation Center!