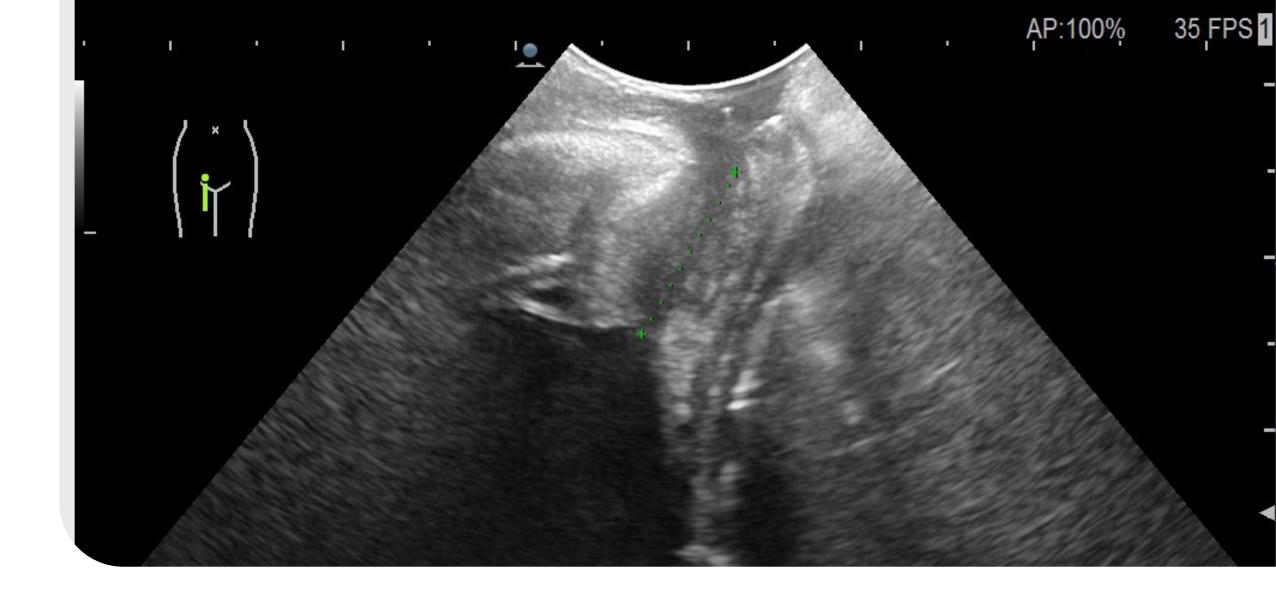

# US: Perineal view in sagital images

On perineum or against the Vulva in a sagital plane, lots of warm GEL

Urethra: Length from bladder to pelvic floor Direction of the stream? bladderneck?: position / closed?

## **Holding manouvre**

(result of) Activation of pelvic floor muscles is a perfect option for teaching and biofeedback

Perineal or abdominal?

## US: SPI? Tool for biofeedback

**Sagital Perineal Imaging** 

access for biofeedback (in selected patients)

feasibility ? with a wireless ultrasound probe with an I-pad/Iphone as screen?

BUT: First develop a protocol and proper evaluation for this SPI TOOL