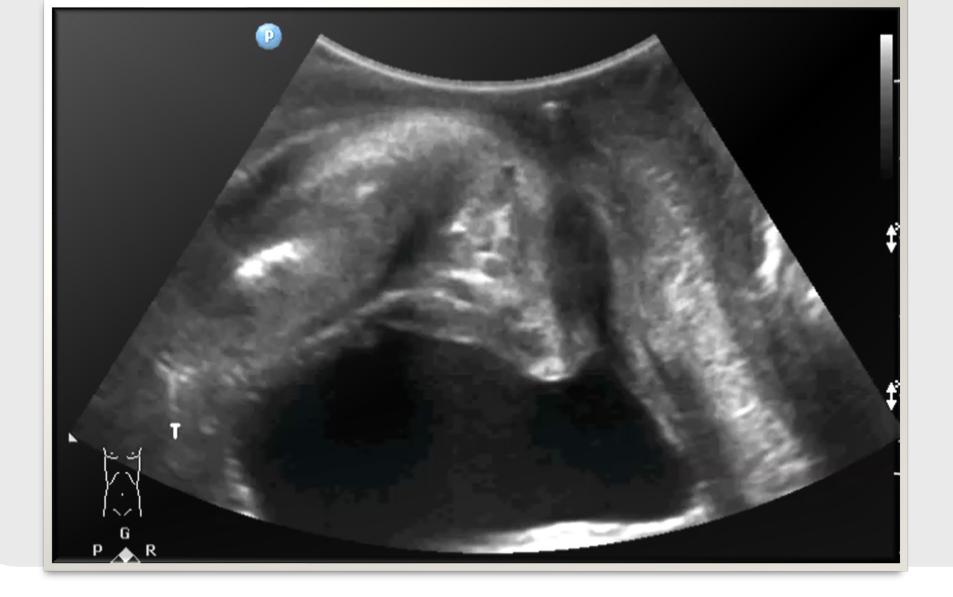

# US: Perineal view in sagital images

On perineum or against the Vulva in a sagital plane, lots of warm GEL

Urethra: Length from bladder to pelvic floor Direction of the stream? bladderneck?: position / closed?

Other Pelvic views reflex of puborectalis: cough Straining/valsalva

### **Explain anatomy and functions in VIVO**

## US: What else?

Pelvic views reflex of puborectalis: cough Straining/valsalva

Explain anatomy and functions in VIVO