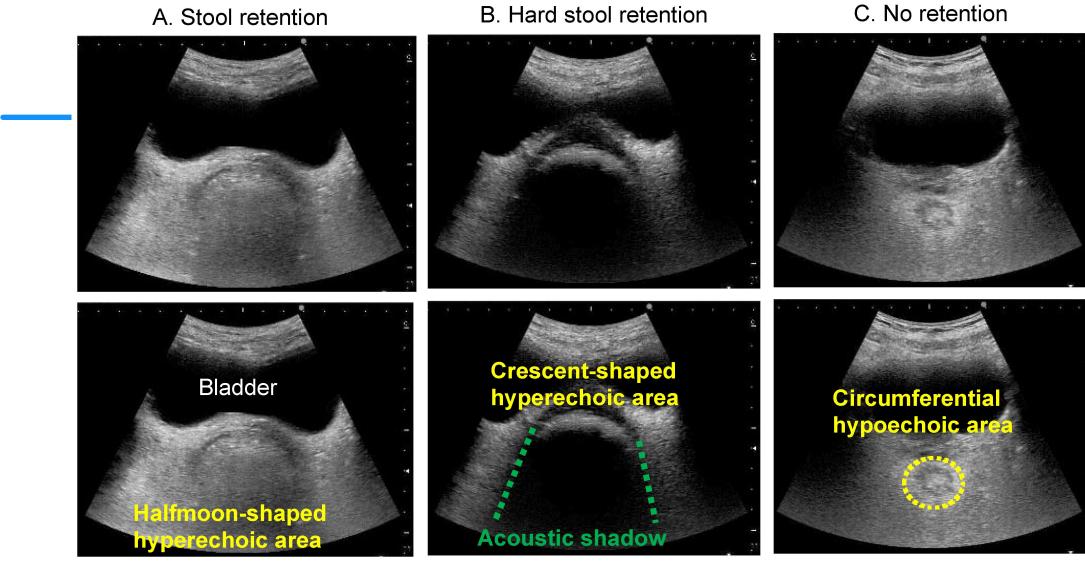

# **US Diagnostics in LUTS**

Kidney double collecting systems / mega-ureter

Bladderwall: diverticulum Stone tumor ureterocele

Rectum filling +/diameter consistency of stool