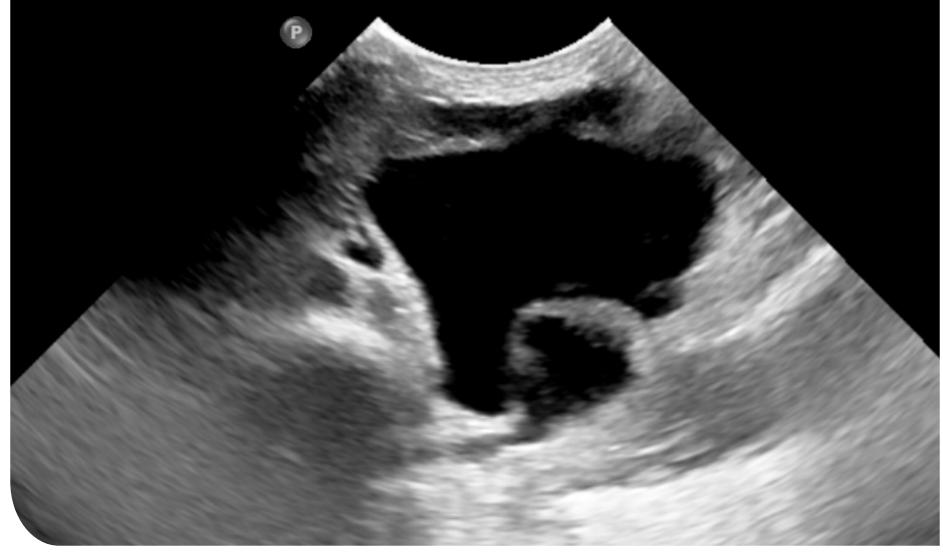

# **US Diagnostics in LUTS**

Kidney double collecting systems / mega-ureter

Bladderwall: diverticulum Stone tumor ureterocele

Rectum filling +/diameter consistency of stool