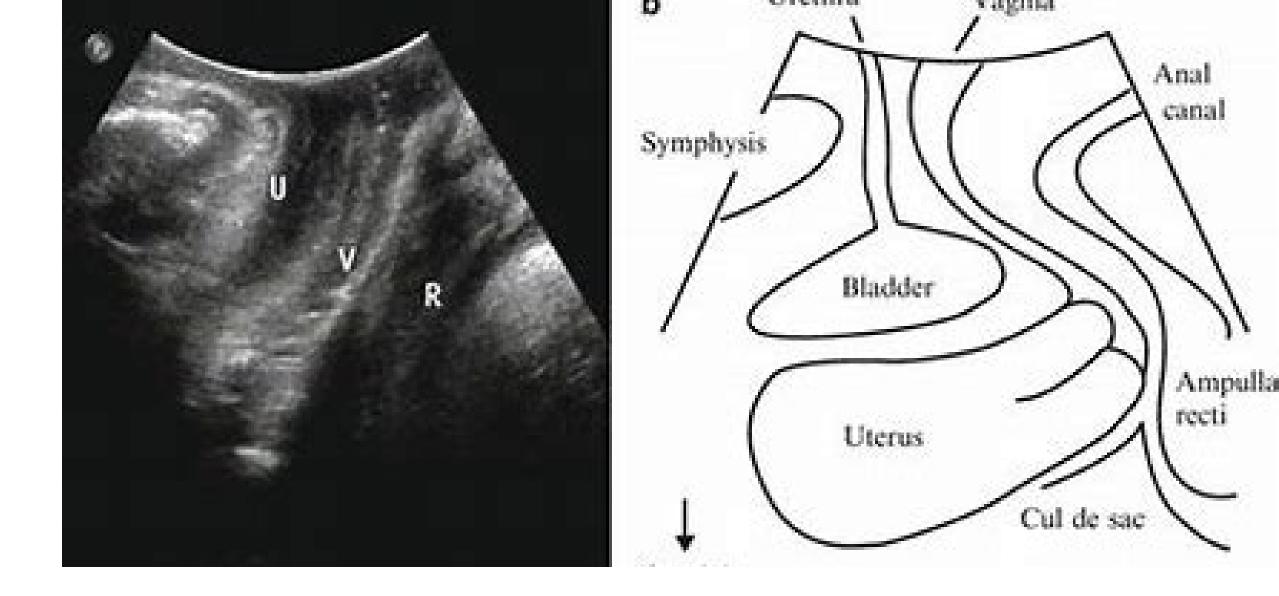

# US: Perineal view in sagital images

On perineum or against the Vulva in a sagital plane, lots of warm GEL

Urethra: Length from bladder to pelvic floor Direction of the stream? bladderneck?: position / closed?

Other Pelvic views reflex of puborectalis: cough Straining/valsalva

### **Explain anatomy and functions in VIVO**

## US: What else?

Pelvic views reflex of puborectalis: cough Straining/valsalva

Explain anatomy and functions in VIVO