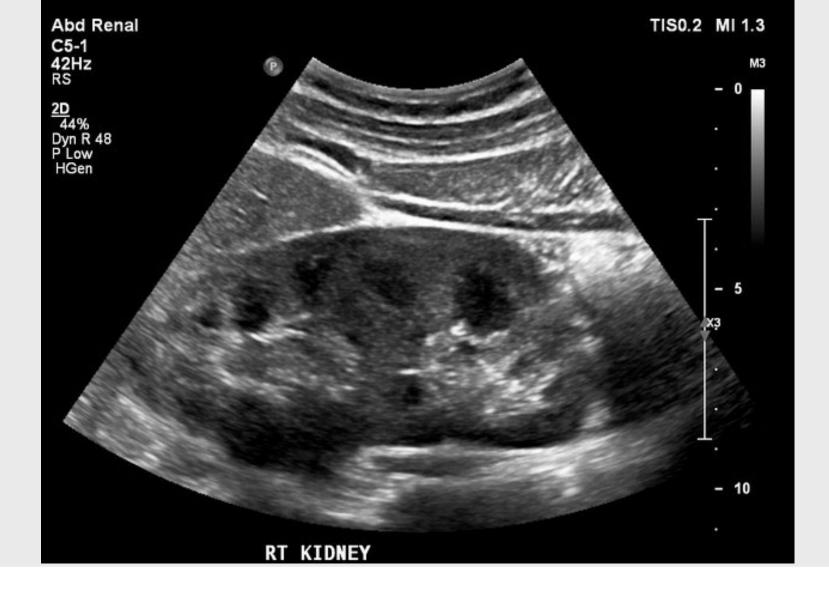

# **US Diagnostics in LUTS**

Kidney double collecting systems / mega-ureter

Bladderwall: diverticulum Stone tumor ureterocele

Rectum filling +/diameter consistency of stool