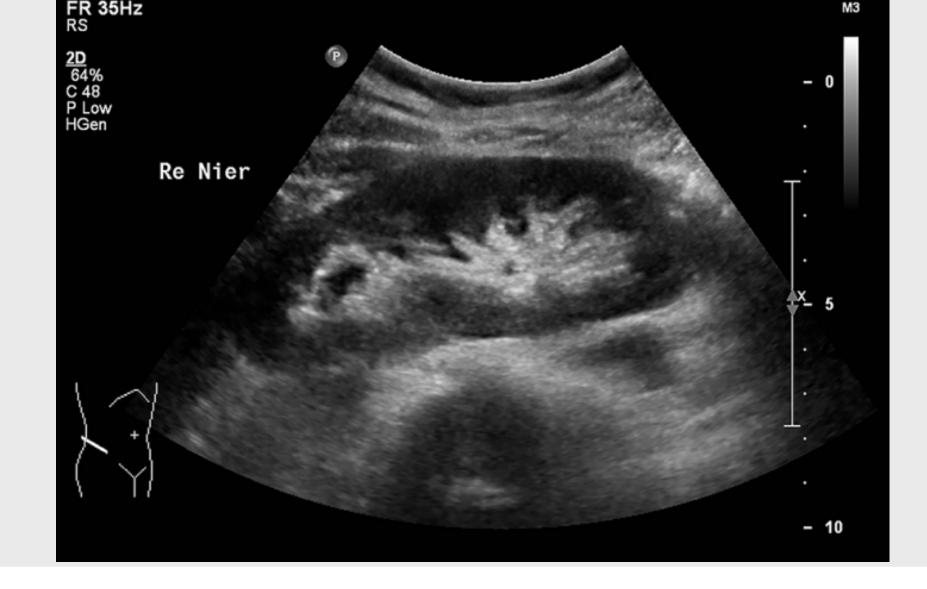

# **US Diagnostics in LUTS**

Kidney double collecting systems / mega-ureter

Bladderwall: diverticulum Stone tumor ureterocele

Rectum filling +/diameter consistency of stool