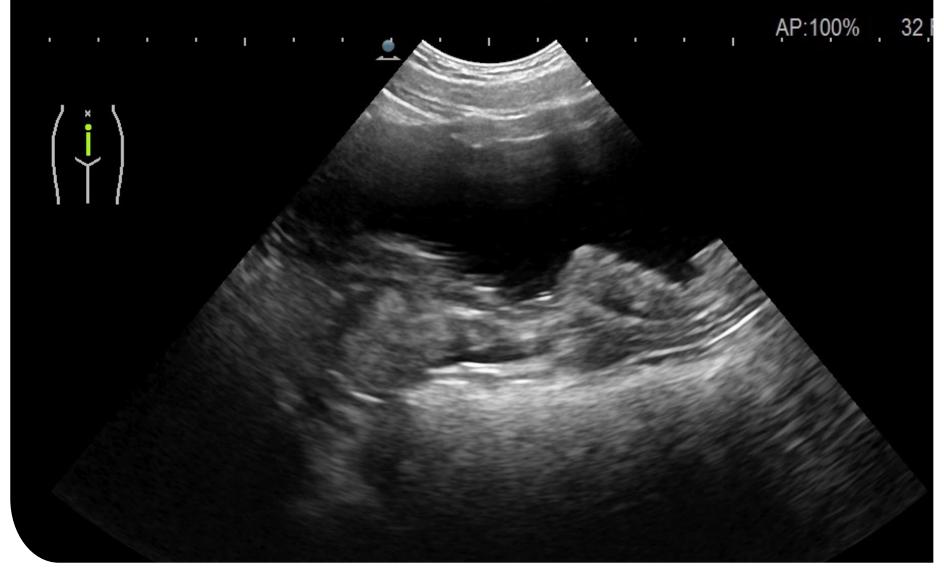

# US: Perineal view in sagital images

On perineum or against the Vulva in a sagital plane, lots of warm GEL

Urethra: Length from bladder to pelvic floor Direction of the stream? bladderneck?: position / closed?

Other Pelvic views reflex of puborectalis: cough Straining/valsalva