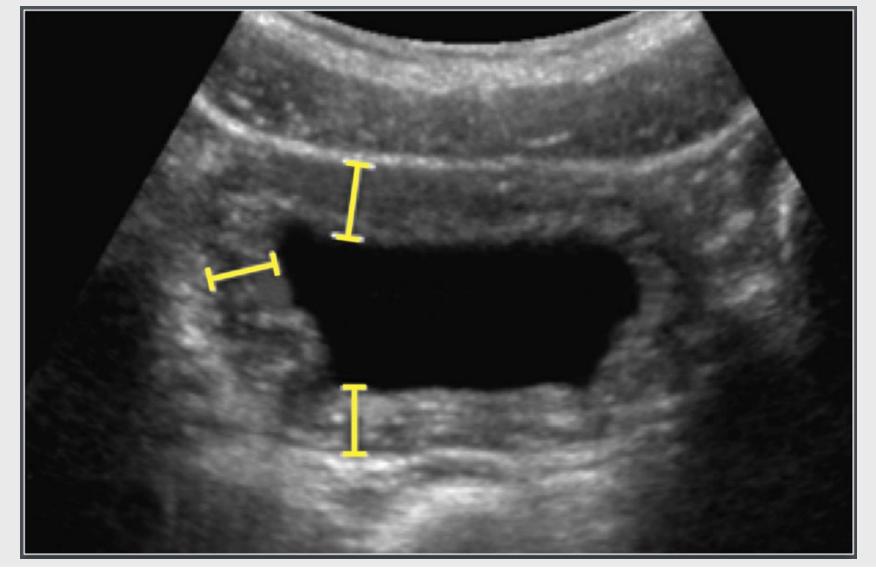

### Thick bladderwall : OAB? obstruction? Large Volumes?

### **Diverticulum: chronic residu, infections, voiding pressures?**