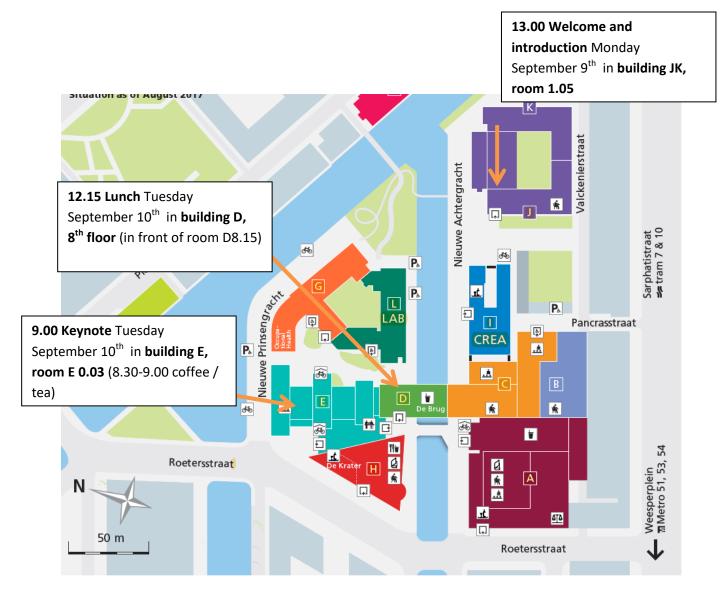

## **To Roeterseiland Campus**

The seminar is held at the Roeters-island Campus (Roeterseiland Campus), along the Roetersstraat. The introduction will be in building JK (see Campus map below).

- Trams 1,7,19 stop at 'Sarphatistraat', from there walk into Roetersstraat, and you'll find the university at the next canal on your right.
- Tram 14, stops at Plantage Middenlaan (Artis Zoo), from there walk down the Roetersstraat. Pass the UvA Business School on your left, walk on. You'll find the university at the next canal on your left.
- The metro (from Central Station, lines 51, 53, 54) takes you to the stop 'Weesperplein', take exit 'Sarphatistraat', once you're out, continue into the 'Sarphatistraat' (eastbound) and walk down to Roetersstraat, turn left into Roetersstraat, and take a right once you're at the canal to get to the campus, and building REC JK.