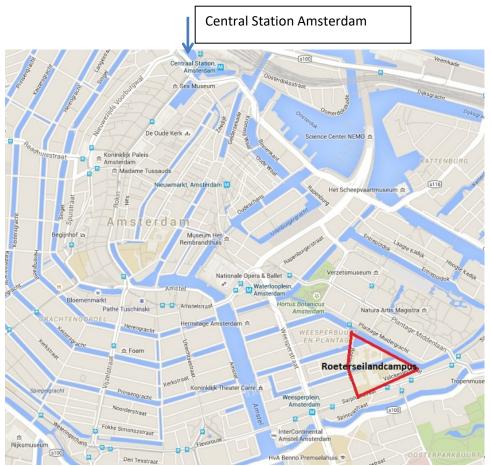

## **Location Research Seminar Roeterseiland Complex, Roetersstraat Amsterdam**

## **To Roeterseiland Campus**

The seminar is held at the Roeters-island Campus (Roeterseiland Campus), along the Roetersstraat. The introduction will be in building JK (see Campus map below).

- Trams 1,7,19 stop at 'Sarphatistraat', from there walk into Roetersstraat, and you'll find the university at the next canal on your right.
- Tram 14, stops at Plantage Middenlaan (Artis Zoo), from there walk down the Roetersstraat. Pass the UvA Business School on your left, walk on. You'll find the university at the next canal on your left.
- The metro (from Central Station, lines 51, 53, 54) takes you to the stop 'Weesperplein', take exit 'Sarphatistraat', once you're out, continue into the 'Sarphatistraat' (eastbound) and walk down to Roetersstraat, turn left into Roetersstraat, and take a right once you're at the canal to get to the campus, and building REC JK.